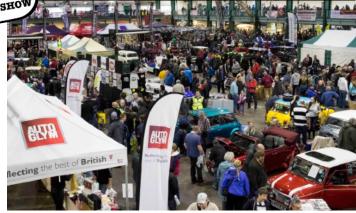

### 26th January

The largest indoor Mini show set over two levels of exhibition space.

It's what makes Mini Fair 2025 a special Mini event......

team.

#### Mini Fair Staffordshire County Showground Stafford ST18 0BD

Welcome to Mini Fair 2025 the complete Mini show that has become that winter essential, held inside Bingley Hall, set within the Staffordshire Country Showground in the heart of the country, with easy access from the M6. The entire show is undercover in a modern and impressive hall with several extra annexes which are packed bumper to bumper with Classic Mini and New MINI stands.